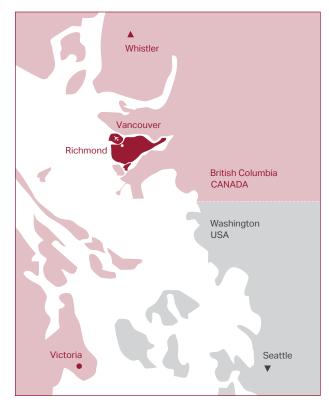

## LOCATION

The Olympic Experience is located within the Richmond Olympic Oval, just 8 minutes' drive from the Vancouver International Airport (YVR) and 25 minutes from downtown Vancouver and the USA/ Canada border.

#### **GETTING HERE**

6111 River Road, Richmond, BC, V7C 0A2

Take the 414 route from the Canada Line -Brighouse Station to the Richmond Olympic Oval.