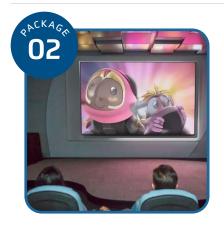

# **MEDALS AND MOVIES**

\$349.99

12 children and 2 adults

Treat your friends and family to a private movie showing in the Richmond Olympic Experience Theatre. Choose from our catalogue of family-friendly titles, from Frozen to Fantastic Four, or ignite the Olympic spirit with a classic sports film.

- 2-hour theatre rental & 1-hour museum admission
- BYO Movie
- · First two tables and linens
- Bluray/DVD Rental: + \$5
- DBOX: + \$5 per person