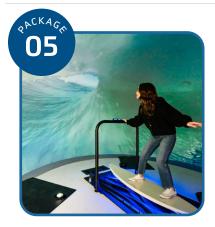

# **SURF & SAND - OUTDOOR BEACH COURTS**

12 children and 2 adults

Hit the sand for beach volleyball or a sandcastle building competition, then ride the waves on our brand new "Surfing Simulator." This package is subject to weather.

- · 2-hour Sand Court rental & 1-hour museum admission
- Speaker for Music: + \$50
- Tent: + \$50