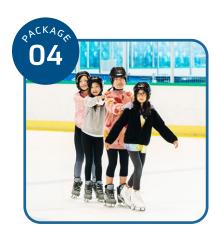

### **TRIPLE AXEL**

\$349.99

Lace up your skates and hit the ice on your birthday by going ice skating, followed by a trip to our Olympic

ii 12 children and 2 adults

Experience Theatre for our short film, "Pursuit of a Dream." Lastly, visit our Museum where you and your guests can go for gold on our sports simulators. This package is subject to ice availability.

- 1.5-hour ice rink rental & 1-hour museum admission
- 1-hour ice buy out & 1-hour museum admission: \$499.99
- On-Ice Staff: \$40/hr
- Draw on the ice: + \$5 per Bingo Dabber
- Hockey Nets + Stick and Puck: + \$50 (must be confirmed prior to event)