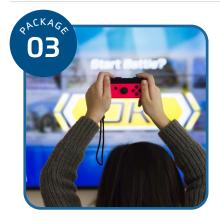

# GAMING FOR GOLD - NINTENDO SWITCH

\$349.99

ii 12 children and 2 adults

Enjoy a larger-than-life gaming experience on our 14-foot screen. Take part in our "Mario & Sonic: Tokyo 2020" Switch Tournament or bring a game or console of your own.

- · 2-hour theatre rental & 1-hour museum admission
- First two tables and linens
- Additional TV: + \$50
- Bring your own console/games: + \$10